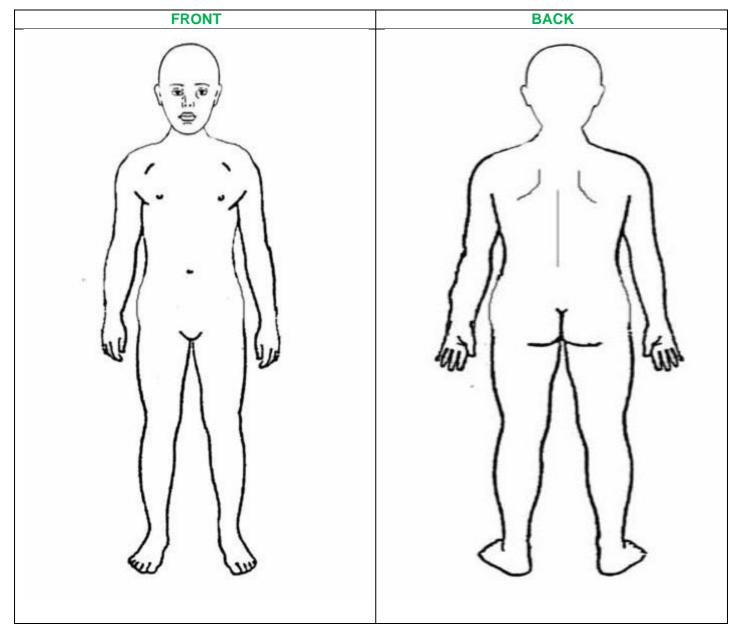

info@holisticsafeguarding.com

+64 22 394 0691

www.holisticsafeguarding.com

| Full Name of<br>Injured Person      |  |
|-------------------------------------|--|
| Date/Time Identified                |  |
| Description of<br>Injuries/concerns |  |
| Name of Person<br>Reporting         |  |