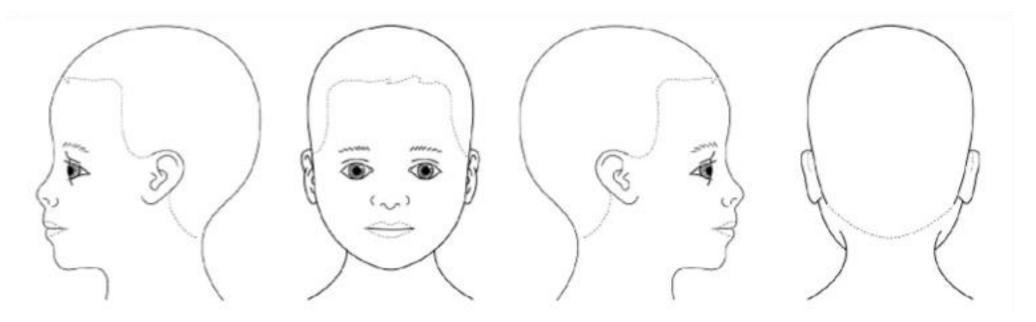

# Body Map of Facial Injuries/Concerns

| Full Name of Injured Person         |  |
|-------------------------------------|--|
| Date/Time Identified                |  |
| Description of<br>Injuries/concerns |  |
| Name of Person Reporting            |  |